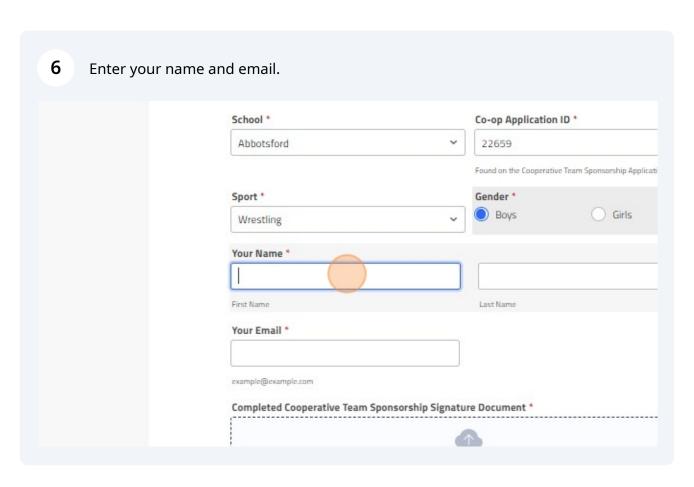

## 5 Select the gender. Upload your completed Cooperative Team Signature document. Applications submitted without all required signatures will be considered incomplete and not accepted. School \* Co-op Application ID \* Abbotsford 22659 Found on the Cooperative Team Sponsorship Application Sport \* Gender \* Boys O Girls Wrestling Your Name \* First Name Last Name Your Email \* example@example.com