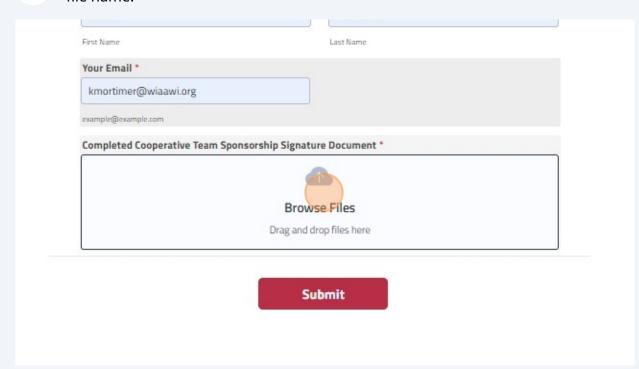

7 Upload your completed signature form. Please include your school name in the file name.