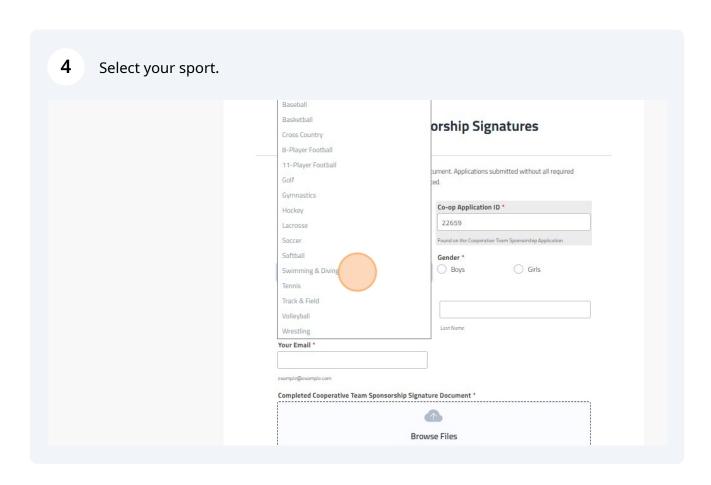

3 Enter in the "Co-op Application ID" from your application. **Cooperative Team Sponsorship Signatures** Upload your completed Cooperative Team Signature document. Applications submitted without all required signatures will be considered incomplete and not accepted. School \* Co-op Application ID \* Abbotsford Found on the Cooperative Team Sponsorship Application Sport \* Gender \* O Boys Girls Please Select Your Name \* First Name Last Name