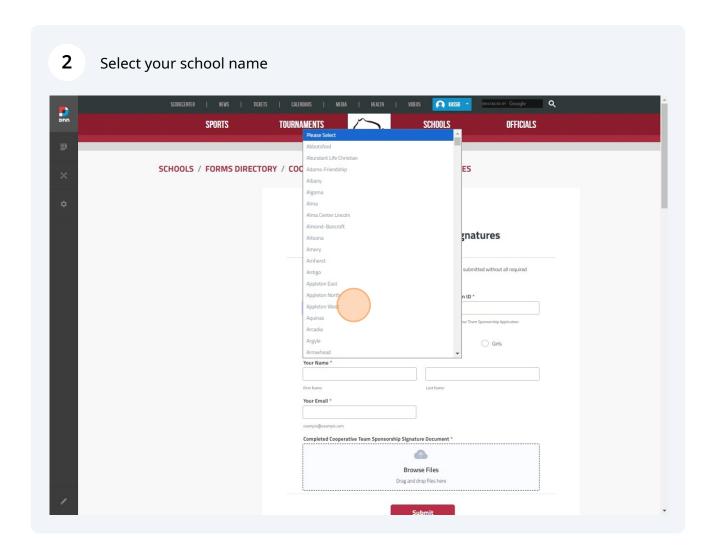

## **Submitting Cooperative Team Sponsorship Signature Steps**

Navigate to <a href="https://www.wiaawi.org/Schools/Forms-Directory/Cooperative-Team-Sponsorship-Signatures">https://www.wiaawi.org/Schools/Forms-Directory/Cooperative-Team-Sponsorship-Signatures</a>