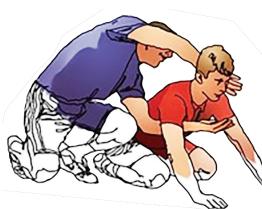

## The Kolat (side 3/4 Nelson Choke Hold ILLEGAL

Rule 7-2-21 7-2-42 Rule 7-1-5g 7-1-5u ILLEGAL

**#1. Set-up:** From mat, **Wrestler B** over the neck and under the armpit of **Wrestler A** and locks hands