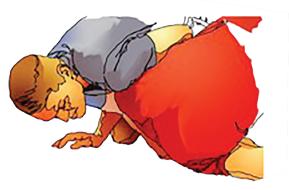

**#3. Wrestler B** pulls **Wrestlers A's** head down, stop immediatley, for **ILLEGAL** and penalize for hold .

**#4.** If **Wrestler B** turns **Wrestler A** to his back this will be an **ILLEGAL** choke with pressure against throat-**Stop immediately and penalize accordingly.** 